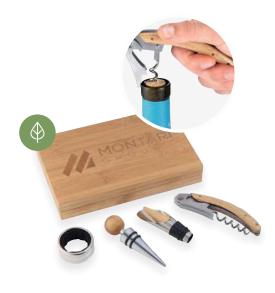

# **Employee Gifts**

At the office, working from home or hybrid – recognize their hard work with gifts they'll love.

> T Tremblant Knit Jacket | TM18610/TM98610

4 Piece Bamboo Wine Gift Set | 1033-80

Bawl True Wireless Auto Pair Earbuds and Power Case | SM-2922