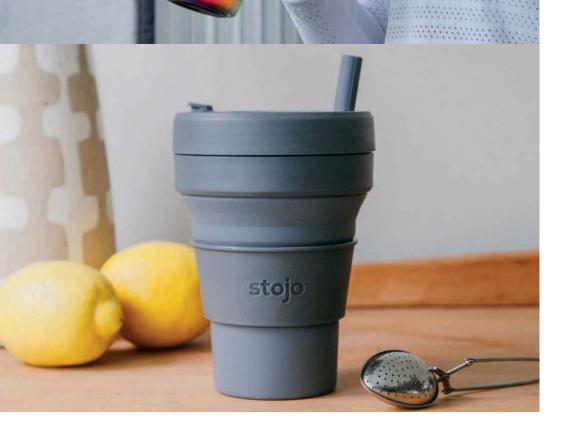

NEW HidrateSpark<sup>®</sup> 21oz Chug Lid | 1600-98

NEW Stojo<sup>®</sup> Biggie 16oz Cup | 1610-02