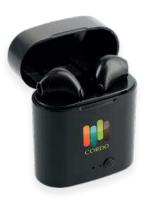

### Insulated Drinkware. Outdoor Fun.

- A. O Corzo<sup>®</sup> Copper Vacuum Insulated Cup 12oz | 1625-53
- B. CamelBak<sup>®</sup> Tumbler 16oz | 1627-24
- C. See Standard 2.0 | 1600-91

Skullcandy<sup>®</sup> Jib True Wireless Earbuds | 7196-14