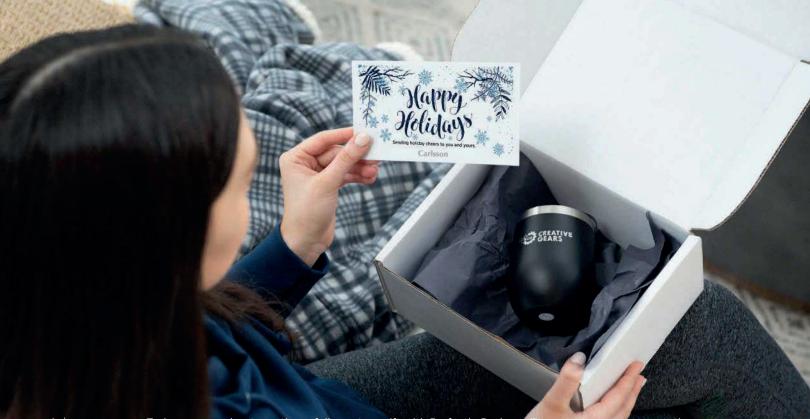

#### **Personal Touch**

Decorative packaging creates a more personal gift experience.

Decorative Packing Paper

- Sturdy Lift-Top Box
- > Custom Branded Sticker
- > Holiday Message Card