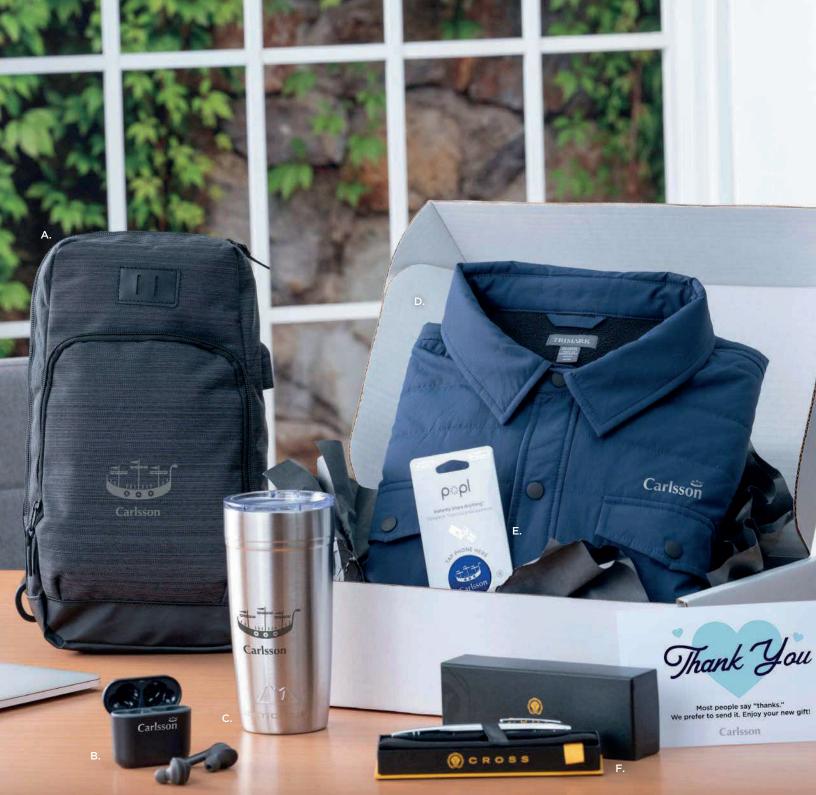

A. O NBN Whitby Sling w/ USB Port | 3950-03 B. O Skullcandy<sup>®</sup> Indy True Wireless Bluetooth Earbuds | 7196-03 C. O Arctic Zone<sup>®</sup> Titan Thermal HP<sup>®</sup> Copper Tumbler 20oz | 1625-66 D. T NEW Porter Eco Insulated Shacket | TM19655/TM99655 E. O NEW Popl Flat | 7194-04 F. O Cross<sup>®</sup> Calais Chrome Ballpoint | 2767-92