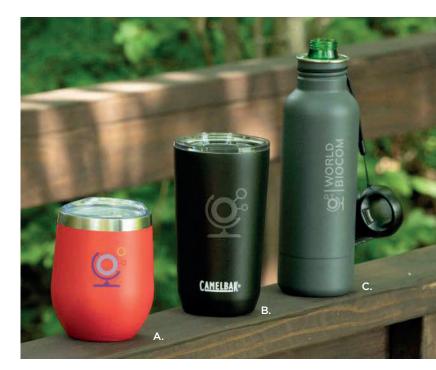

### Insulated Drinkware. Outdoor Fun.

- A. O Corzo<sup>®</sup> Copper Vacuum Insulated Cup 12oz | 1625-53
- B. CamelBak<sup>®</sup> Tumbler 16oz | 1627-24
- C. See Standard 2.0 | 1600-91

Skullcandy<sup>®</sup> Jib True Wireless Earbuds | 7196-14