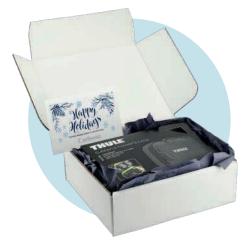

A. Skullcandy<sup>®</sup> Crusher Evo Bluetooth Headphones | 7196-15 B. NEW HidrateSpark<sup>®</sup> 21oz Chug Lid | 1600-98 C. Thule<sup>®</sup> Narrator 15" Computer Backpack | 9020-35

Α.