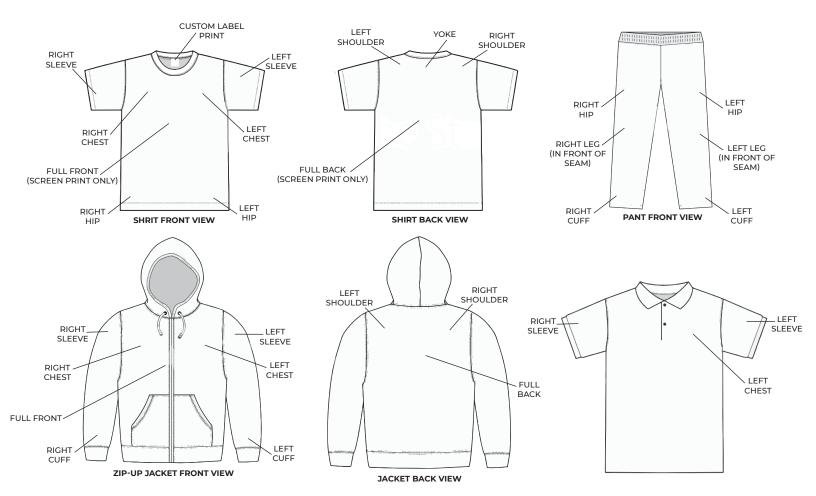

## STANDARD IMPRINT SIZES

Adult T-Shirt (Small):Max:  $14"W \times 20"H$ Standard:  $12"W \times 17"H$ Youth T-Shirt (Small):Max:  $12.5"W \times 13"H$ Standard:  $10"W \times 1]"H$ Adult Hoodie (Small):Max:  $15"W \times 12"H$ Standard:  $13"W \times 10"H$ Youth Hoodie (Small):Max:  $13"W \times 7"H$ Standard:  $11"W \times 7"H$ 

**Ladies T-Shirt:** Standard: 10"W x 15"H **Horizontal Sleeve:** Standard: 3.5"W x 4"H **Vertical Sleeve:** Standard: 3.5"W x 14"H Pocket: Standard: 3"W x 3"H Left Chest: Standard: 3.5"W x 4"H Yoke: Standard: 3"W x 3"H Standard: 3"W x 3"H Cuff: Standard: 4"W x 3"H **Shoulder:** 